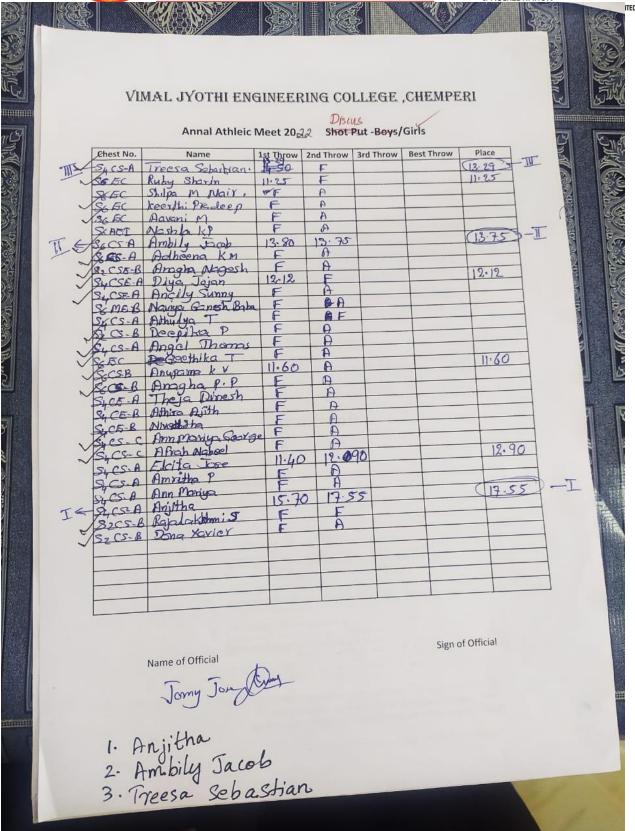

# <u>ANNUAL ATHLETIC MEET – 2021-22</u> <u>Order of Events</u>

| 7.30am   | 1500m.Boys & Girls                                | Final          |
|----------|---------------------------------------------------|----------------|
| 9.am     | 100m dash-Boys<br>Shot-put / High<br>jump – Girls | Heats<br>Final |
| 9.05am   | 100m dash – Girls<br>Shot-put - Boys              | Heats<br>Final |
| 9.20am   | Broad jump – Girls<br>200m dash - Boys            | Final<br>Heats |
| 9.25am   | 200m dash - Girls                                 | Heats          |
| 9.40am   | Broad jump - Boys                                 | Final          |
| 10.00 am | Javelin Throw-Boys                                | Final          |

| CHEMPERI | JYOTHI NAGAR, CHEMPERI - 670632, |                               |
|----------|----------------------------------|-------------------------------|
| 10.00am  | ACCRETE BY THINK TO BOY ROVE     | 001:2015 CERTFINAI D BY AICTE |
| 10.05am  | 400m - Boys                      | Heats                         |
| 10.10am  | 400m - Girls                     | Heats                         |
| 10.10am  | Triple jump - Boys               | Final                         |
| 10.20am  | 800m - Boys                      | Final                         |
| 10.25am  | 800m - Girls                     | Final                         |
| 10.30am  | 100m - Boys                      | Final                         |
| 10.35 am | Javelin Throw-Girls              | Final                         |
| 10.35am  | 100m - Girls                     | Final                         |
| 10.40am  | 400m - Boys                      | Final                         |
| 10.50am  | 400m - Girls                     | Final                         |
| 11.00am  | 200m - Boys                      | Final                         |
| 11.30am  | 200m - Girls                     | Final                         |
| 2.30pm   | 4x100m Relay -<br>Boys           | Final                         |
| 2.40pm   | 4x100m Relay -<br>Girls          | Final                         |
| 3.00pm   | 4x400m Relay -<br>Boys           | Final                         |
| 3.10pm   | 4x400m Relay -<br>Girls          | Final                         |
|          | OHIS                             |                               |